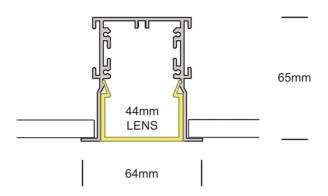

Recessed



Recessed

LIGHT FORMS

#### **Dimensions**



#### Distribution



Recessed

# LIGHT FORMS

| Recessed                                                                   |
|----------------------------------------------------------------------------|
| FBRT                                                                       |
| Recessed                                                                   |
|                                                                            |
|                                                                            |
|                                                                            |
|                                                                            |
|                                                                            |
|