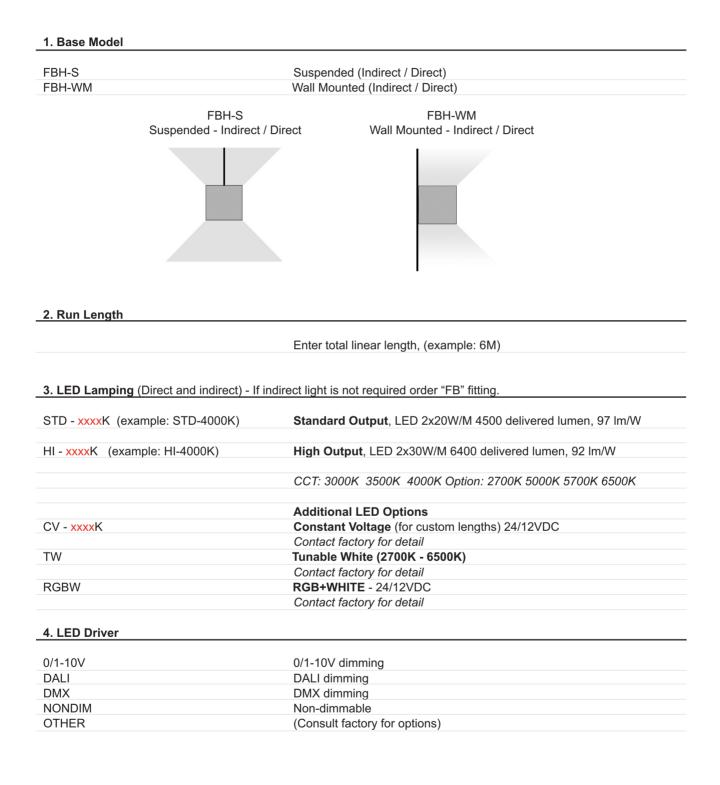

Indirect / Direct

Suspended Wall

INDIRECT / DIRECT - Suspended, Wall

Dimensions

### 5. Lens

| FLAT / DROP | FLAT lens on top / DROP lens on bottom |
|-------------|----------------------------------------|
| DROP / DROP | DROP lens on top / DROP lens on bottom |
| FLAT / DROP | DROP / DROP                            |
| 6. Finish   |                                        |
| AL          | Standard, natural aluminum             |
| BK          | Black powdercoat                       |
| WH          | White powdercoat                       |
| Custom      | Custom Color                           |
|             |                                        |

#### 7. Additional options

| EM    | 1.5 hour Emergency Kit |
|-------|------------------------|
| MS    | Motion sensor          |
| OTHER | Contact Factory        |

INDIRECT / DIRECT - Suspended, Wall