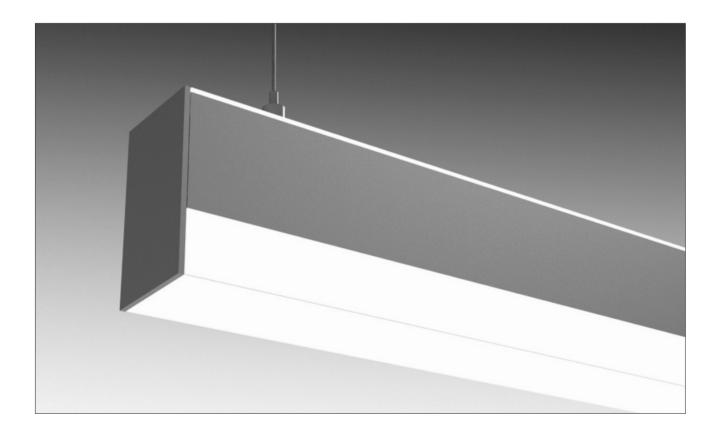

Indirect / Direct

Suspended Wall

INDIRECT / DIRECT - Suspended, Wall

Dimensions