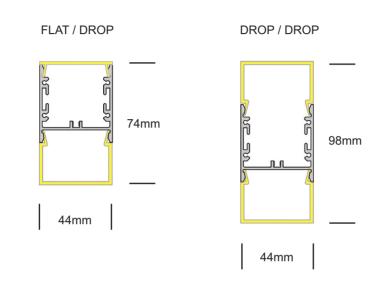

### 5. Lens

| FLAT / DROP | FLAT lens on top / DROP lens on bottom |
|-------------|----------------------------------------|
| DROP / DROP | DROP lens on top / DROP lens on bottom |
| FLAT / DROP | DROP / DROP                            |
| 6. Finish   |                                        |
| AL          | Standard, natural aluminum             |
| BK          | Black powdercoat                       |
| WH          | White powdercoat                       |
| Custom      | Custom Color                           |
|             |                                        |