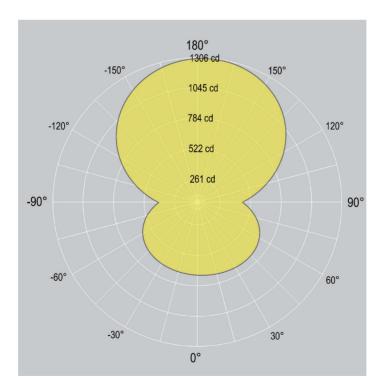

### Distribution

INDIRECT / DIRECT - Suspended, Wall

INDIRECT / DIRECT - Suspended, Wall