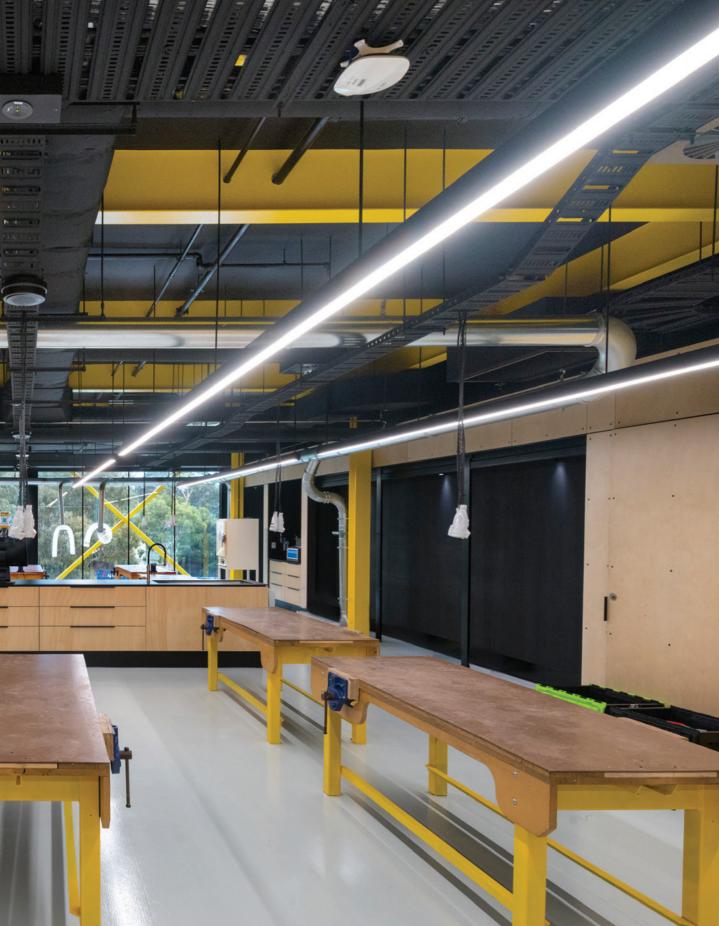

Custom configure expansive ceiling planes with Lightrod tubular luminaires.

Run Lightplane Linear Recessed slots up walls and across ceilings to dramatise perspective views.

CBRE

26 E