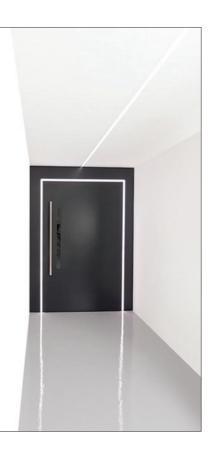

1

1.1

Install the ultra-narrow Lightplane 1 Recessed slot in stairways to illuminate with minimalist subtly.

Configure Lightplane Linear Recessed slots with 90° corners to align with the architecture's prevailing right angles.

Custom configure expansive ceiling planes with Lightrod tubular luminaires.

Run Lightplane Linear Recessed slots up walls and across ceilings to dramatise perspective views.

CBRE

26 E