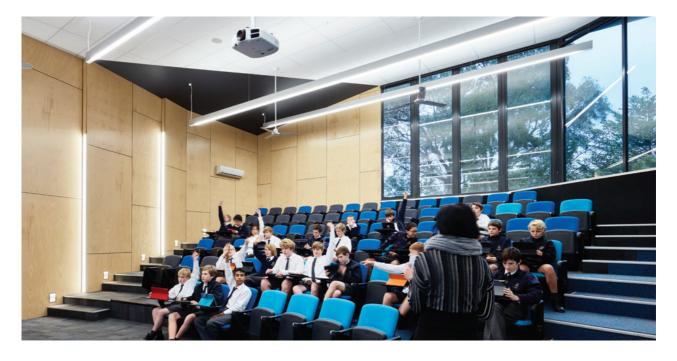

Enhance workplace productivity in open offices with the visually comforting Lightplane 2.5 luminaires.

Complement curved booths and round tables in cafes and restuarants with Moonring 1 circles.

Embrighten both classrooms and young minds with H Beam's well-balanced indirect/direct illumination.