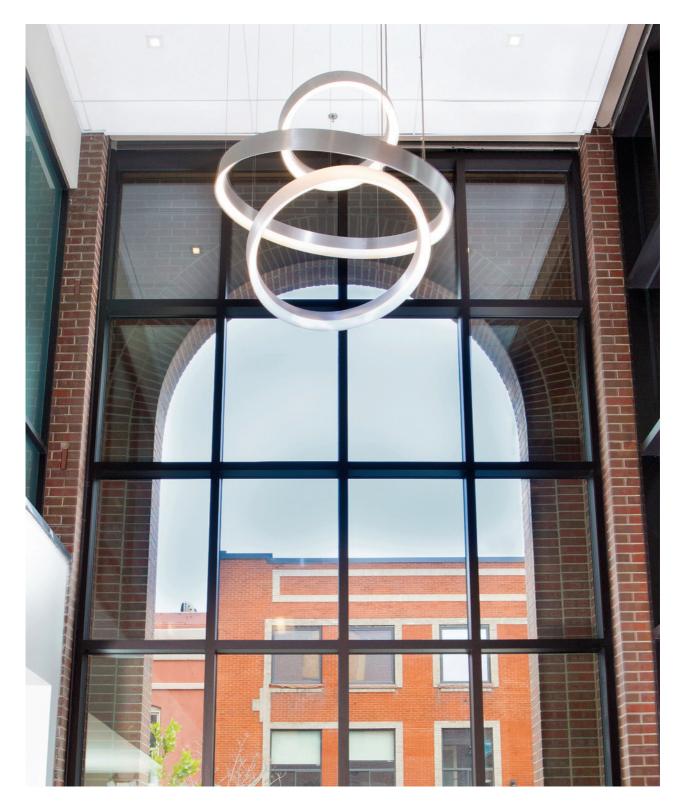

Make a grand statement above an entryway with an eye-catching array of Moonring 2.5 pendants.

Effectively light work surfaces and the entire room with Lightplane 2.5 Indirect/Direct luminaires.

Encircle group gathering areas with a welcoming halo of light from the thin-form Moonring 1.