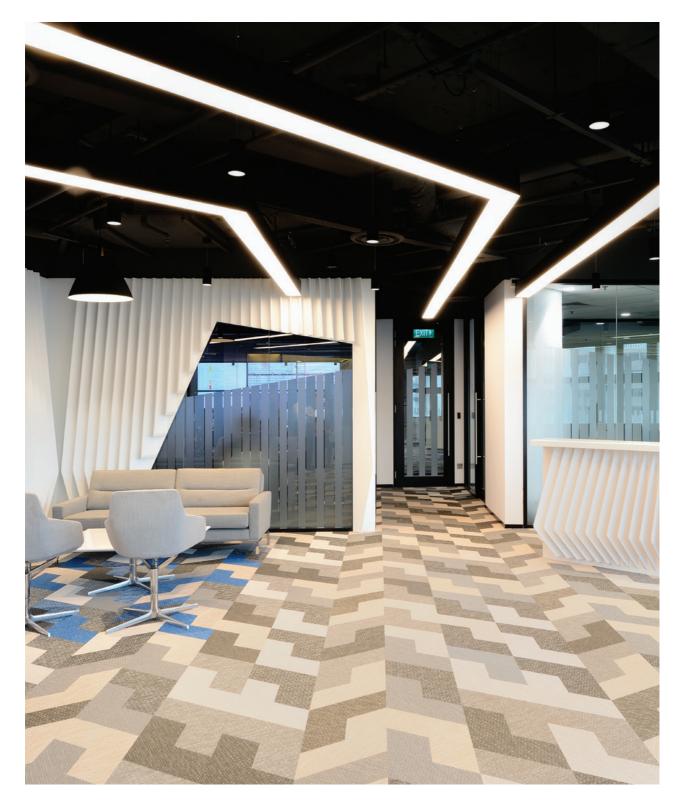

Showcase extraordinary retail products with the Lightplane 9 linear spotlight system.

Delineate smaller areas within a larger room with configured Lightplane 3.5 rectilinear shapes.

K/ D

EXIT

(EXII

NATE OF OF OF OF OF OF OF OF OF

1

1.1

Install the ultra-narrow Lightplane 1 Recessed slot in stairways to illuminate with minimalist subtly.

Configure Lightplane Linear Recessed slots with 90° corners to align with the architecture's prevailing right angles.