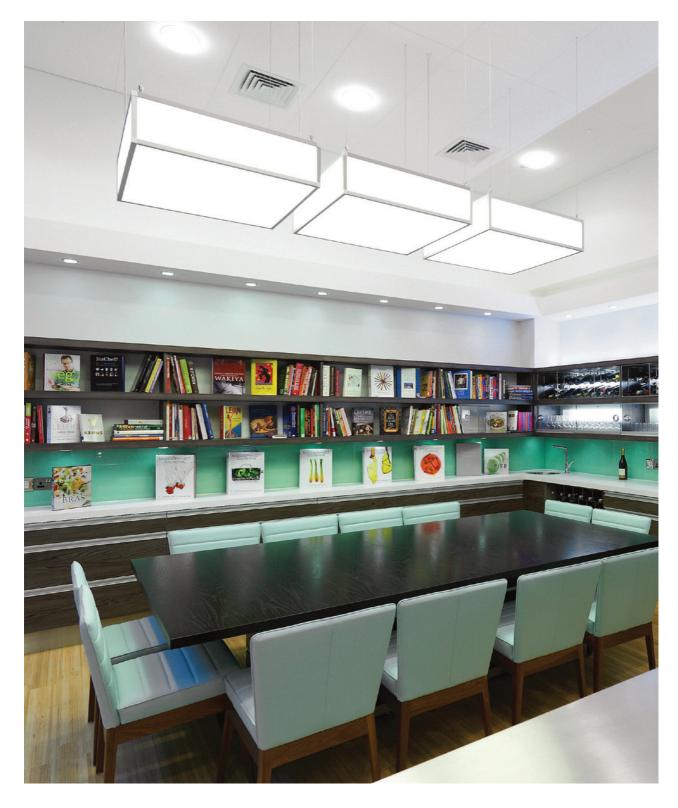

#### **ARCHITECTURAL LIGHTING** MADE TO PERFORM. BEAUTIFULLY.

Render dazzling illumination with visual movement in any surface with Lightplane 3.5 Recessed slots.

Create an arrangement of glowing boxes with the highly customisable CP System.