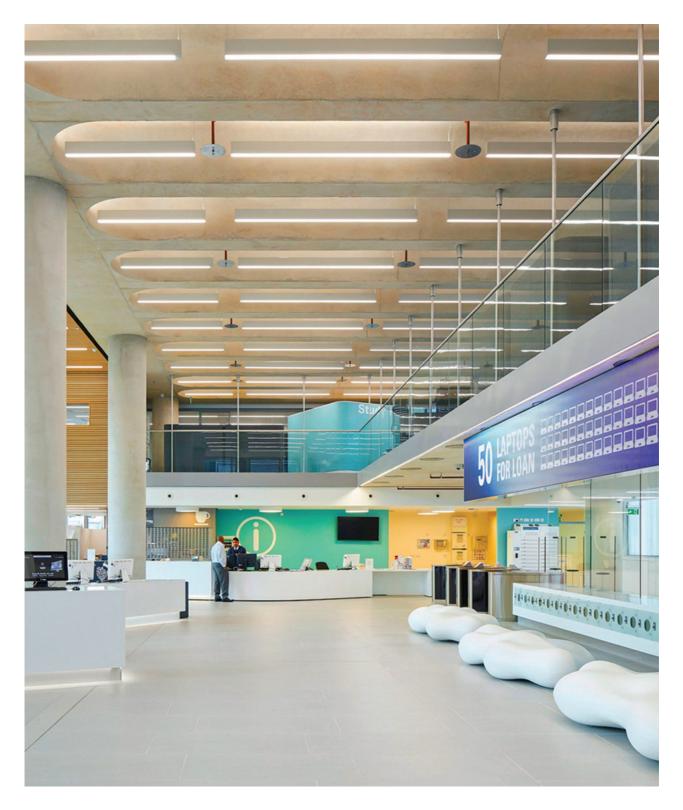

Lead travelers safely to their destination with the Round Lightplane 3 multi-channel linear luminaire.

Provide glare-free illumination in critical operating environments with Lucerna recessed panels.

Guide visitors through labyrinthine interiors with Lightplane 2.5 direction-aiding lines of light.