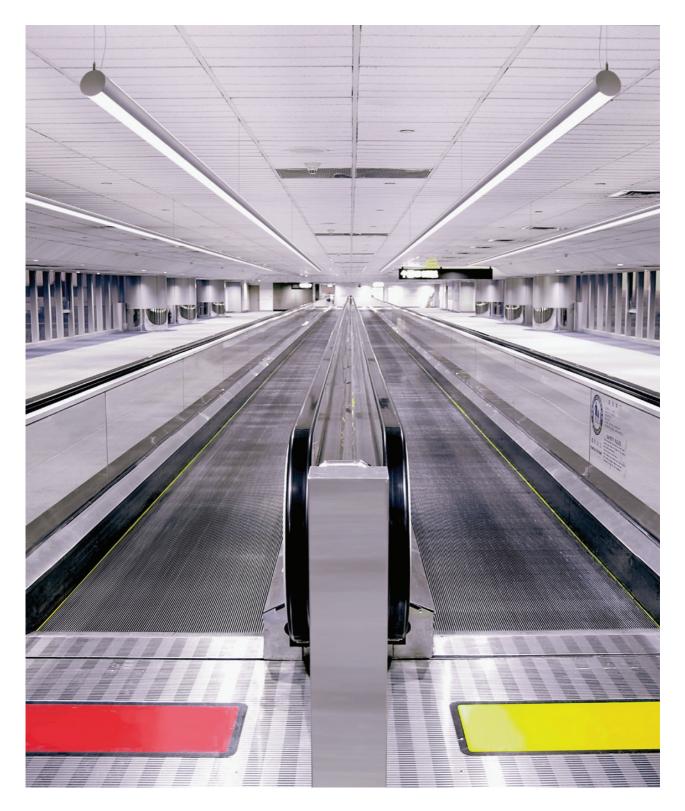

Lead travelers safely to their destination with the Round Lightplane 3 multi-channel linear luminaire.

Provide glare-free illumination in critical operating environments with Lucerna recessed panels.

Guide visitors through labyrinthine interiors with Lightplane 2.5 direction-aiding lines of light.