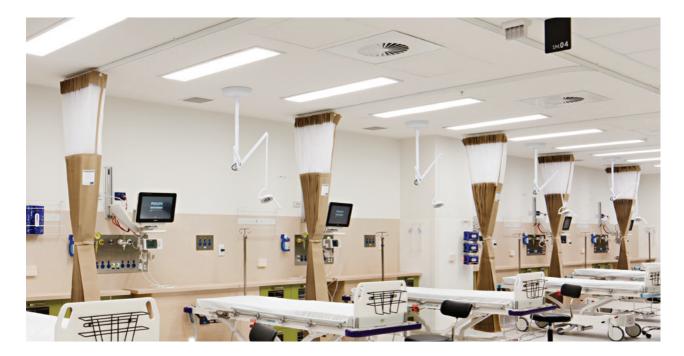

Lead travelers safely to their destination with the Round Lightplane 3 multi-channel linear luminaire.

Provide glare-free illumination in critical operating environments with Lucerna recessed panels.

Guide visitors through labyrinthine interiors with Lightplane 2.5 direction-aiding lines of light.