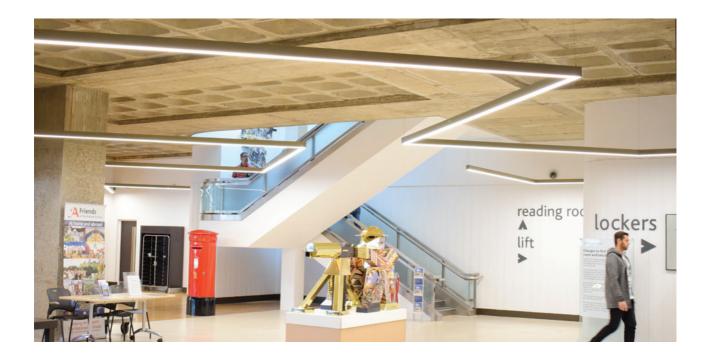

Lead travelers safely to their destination with the Round Lightplane 3 multi-channel linear luminaire.

Provide glare-free illumination in critical operating environments with Lucerna recessed panels.

Guide visitors through labyrinthine interiors with Lightplane 2.5 direction-aiding lines of light.