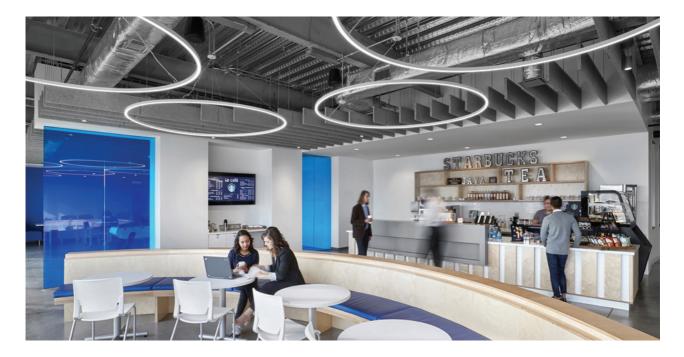

Make a grand statement above an entryway with an eye-catching array of Moonring 2.5 pendants.

Effectively light work surfaces and the entire room with Lightplane 2.5 Indirect/Direct luminaires.

Encircle group gathering areas with a welcoming halo of light from the thin-form Moonring 1.