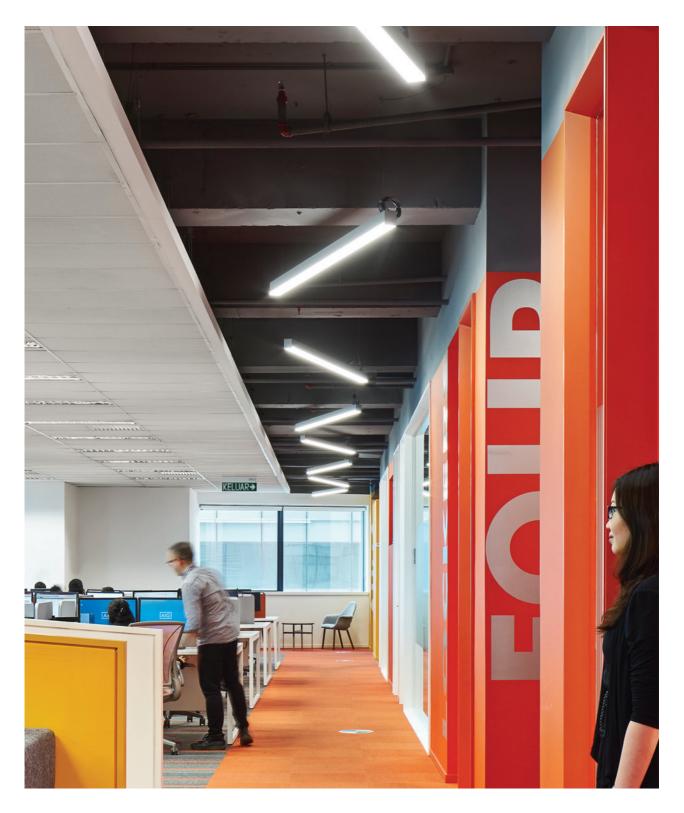

1

1.1

Install the ultra-narrow Lightplane 1 Recessed slot in stairways to illuminate with minimalist subtly.

Configure Lightplane Linear Recessed slots with 90° corners to align with the architecture's prevailing right angles.