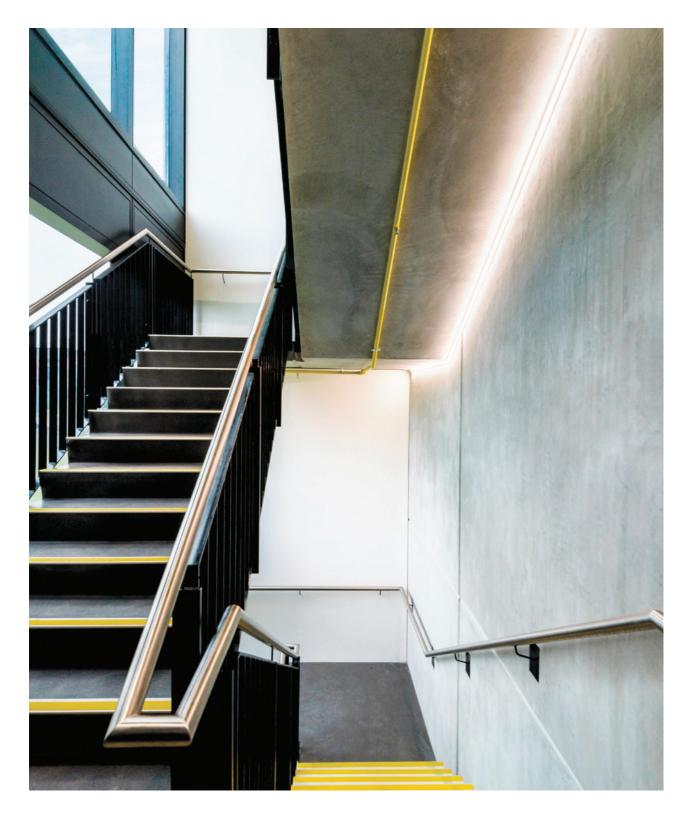

1

1.1

Install the ultra-narrow Lightplane 1 Recessed slot in stairways to illuminate with minimalist subtly.

Configure Lightplane Linear Recessed slots with 90° corners to align with the architecture's prevailing right angles.