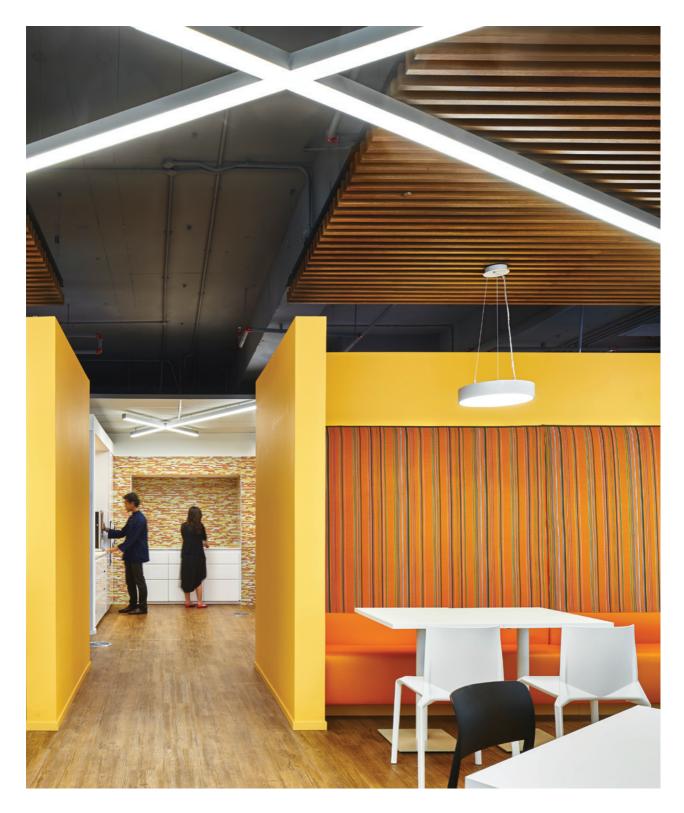

Linear panels for ambient. Aimable spots for tasks. Specify the Lightplane 9 system that offers both.

TI

Criss-cross ceilings in style with intersecting Lightplane 3.5 surface-mounted luminaires.

Zig-zag Five Bow pendants across walkways and hallways to add energy and visual interest.