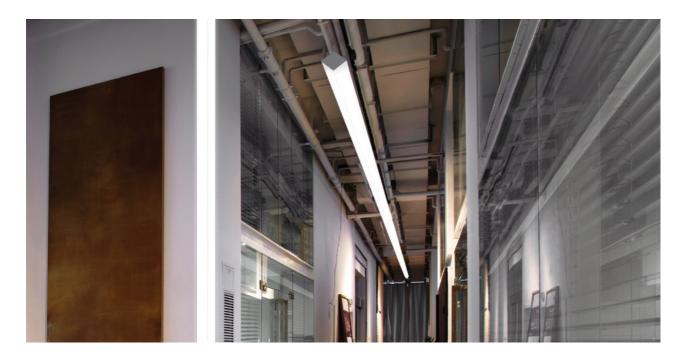

1

1.1

Install the ultra-narrow Lightplane 1 Recessed slot in stairways to illuminate with minimalist subtly.

Configure Lightplane Linear Recessed slots with 90° corners to align with the architecture's prevailing right angles.