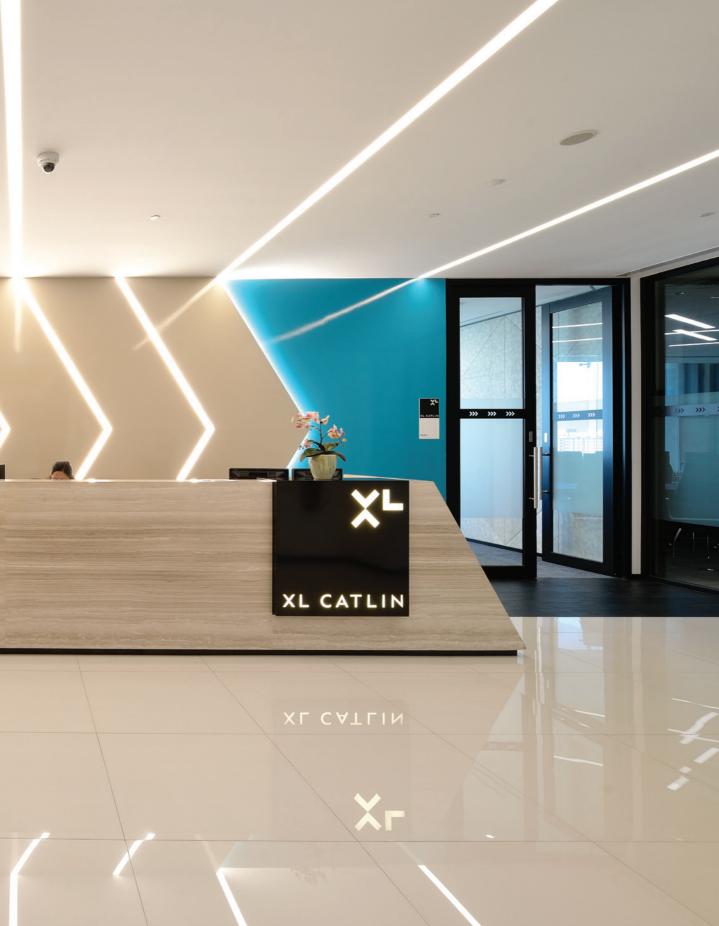

Recess Noventa 3.5 into wall corners for vertical luster. Or hang as a pendant to distribute widespread downlight.

Gracefully illuminate office lobbies, corridors and foyers with the translucent, edge-lit beauty of Clara.