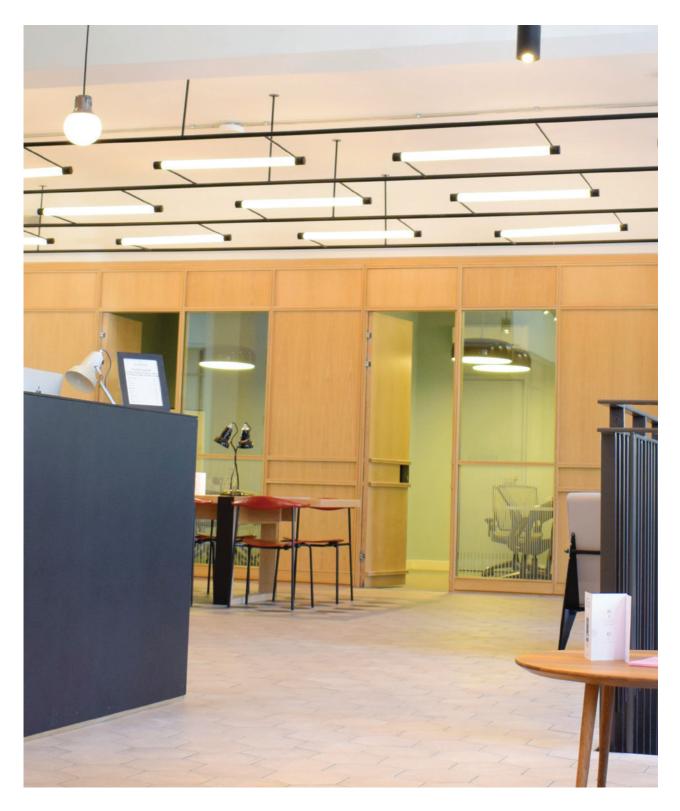

Linear panels for ambient. Aimable spots for tasks. Specify the Lightplane 9 system that offers both.

TI

Criss-cross ceilings in style with intersecting Lightplane 3.5 surface-mounted luminaires.

Zig-zag Five Bow pendants across walkways and hallways to add energy and visual interest.