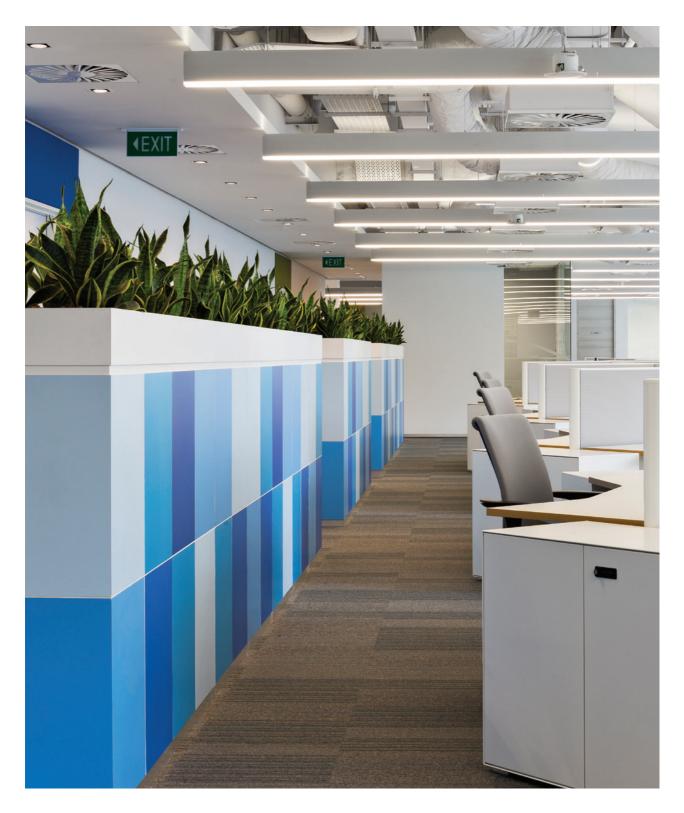

Enhance workplace productivity in open offices with the visually comforting Lightplane 2.5 luminaires.

Complement curved booths and round tables in cafes and restuarants with Moonring 1 circles.

Embrighten both classrooms and young minds with H Beam's well-balanced indirect/direct illumination.