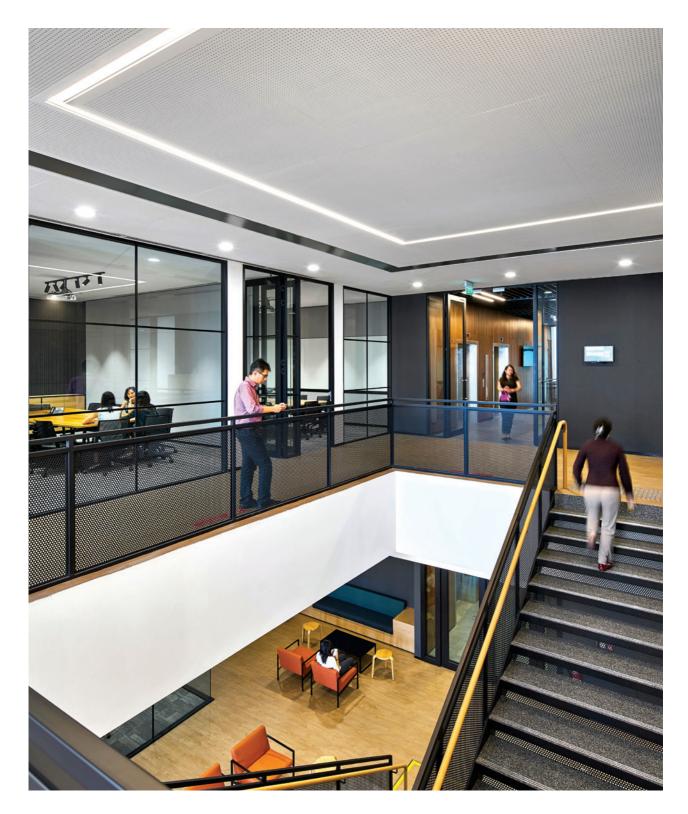

Illuminate multi-level spaces with powerful direct/indirect H Beam pendants.

Break the mold by going big and bold with extra-wide Lightplane 6 suspended luminaires.

Emphasise architectural details with super slim Lightplane 1 linear luminaires.