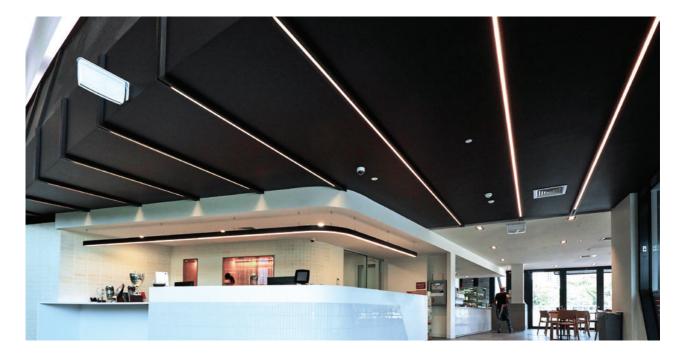

Linear panels for ambient. Aimable spots for tasks. Specify the Lightplane 9 system that offers both.

TI

Criss-cross ceilings in style with intersecting Lightplane 3.5 surface-mounted luminaires.

Zig-zag Five Bow pendants across walkways and hallways to add energy and visual interest.