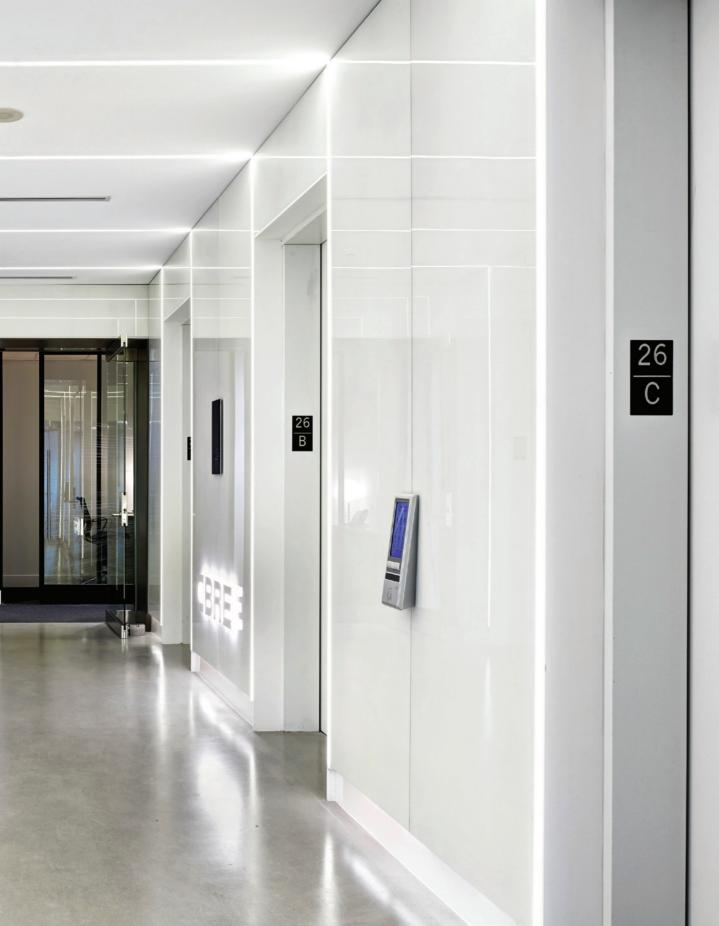

Illuminate multi-level spaces with powerful direct/indirect H Beam pendants.

Break the mold by going big and bold with extra-wide Lightplane 6 suspended luminaires.

Emphasise architectural details with super slim Lightplane 1 linear luminaires.