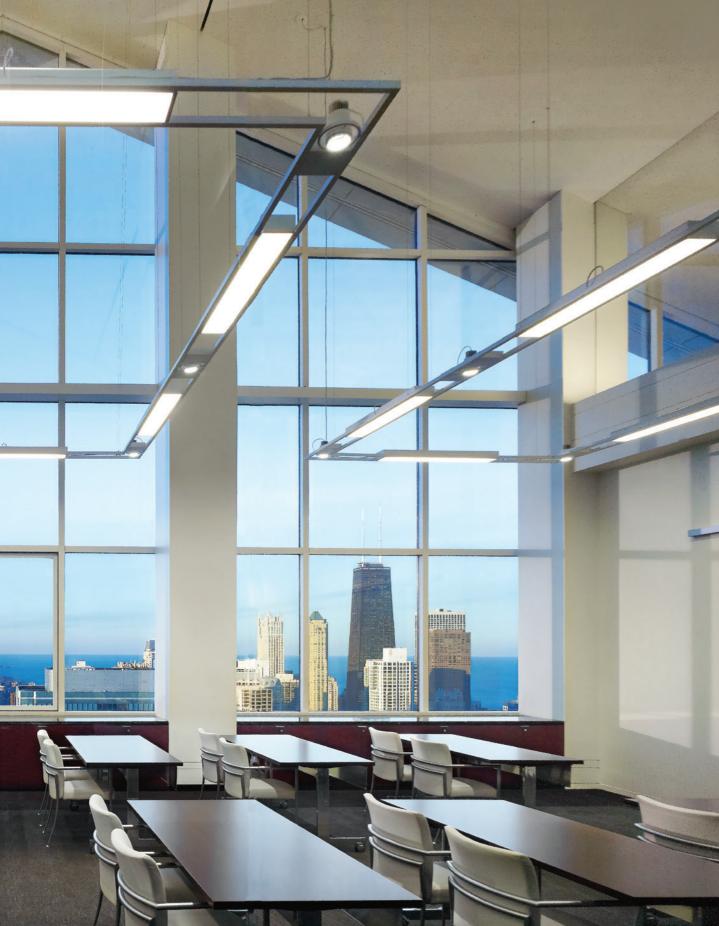

Illuminate multi-level spaces with powerful direct/indirect H Beam pendants.

Break the mold by going big and bold with extra-wide Lightplane 6 suspended luminaires.

Emphasise architectural details with super slim Lightplane 1 linear luminaires.