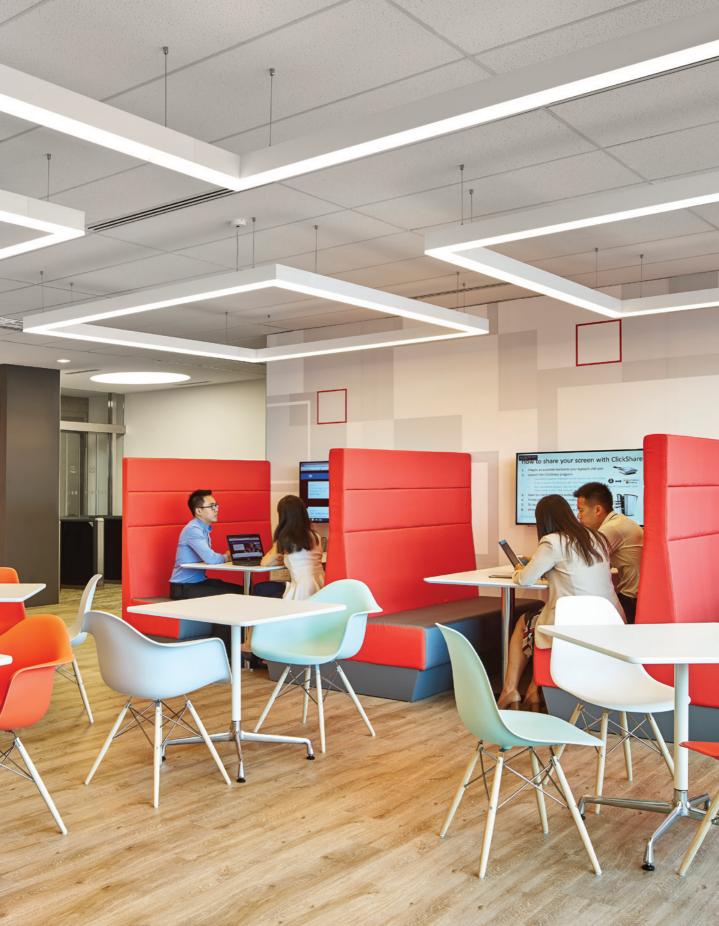

Enhance workplace productivity in open offices with the visually comforting Lightplane 2.5 luminaires.

Complement curved booths and round tables in cafes and restuarants with Moonring 1 circles.

Embrighten both classrooms and young minds with H Beam's well-balanced indirect/direct illumination.