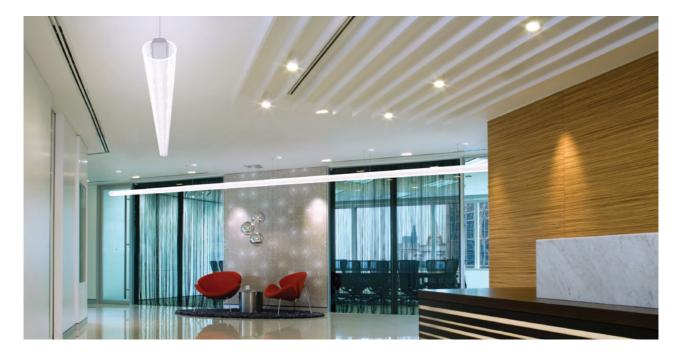

Recess Noventa 3.5 into wall corners for vertical luster. Or hang as a pendant to distribute widespread downlight.

Gracefully illuminate office lobbies, corridors and foyers with the translucent, edge-lit beauty of Clara.