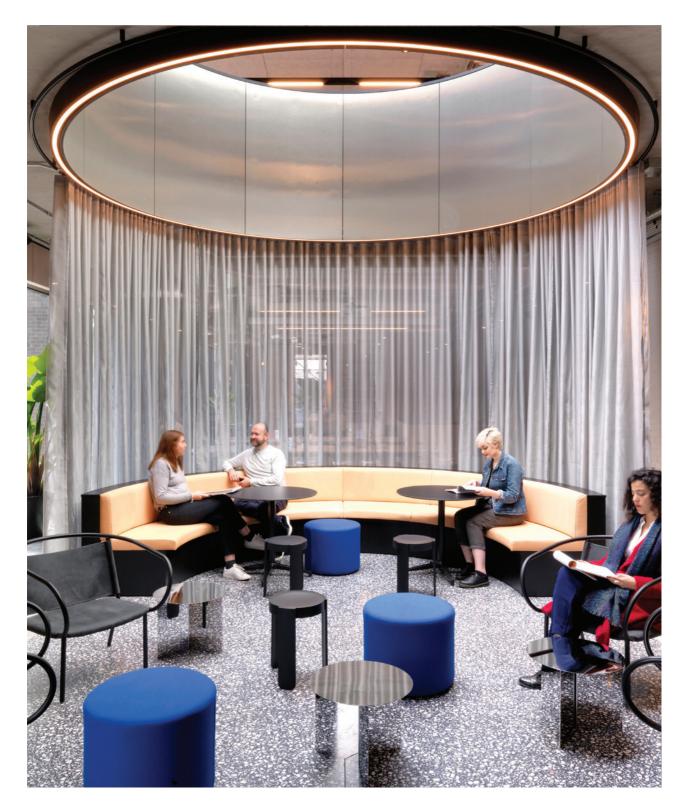

Enhance workplace productivity in open offices with the visually comforting Lightplane 2.5 luminaires.

Complement curved booths and round tables in cafes and restuarants with Moonring 1 circles.

Embrighten both classrooms and young minds with H Beam's well-balanced indirect/direct illumination.

Make a grand statement above an entryway with an eye-catching array of Moonring 2.5 pendants.

Effectively light work surfaces and the entire room with Lightplane 2.5 Indirect/Direct luminaires.

Encircle group gathering areas with a welcoming halo of light from the thin-form Moonring 1.